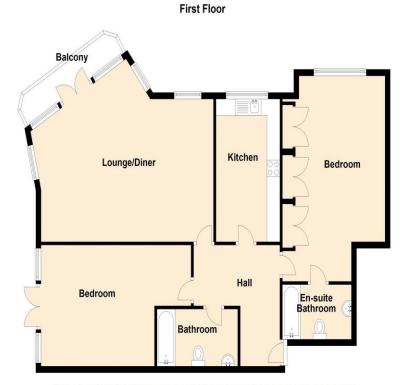

#### ACCOMMODATION

#### COMMUNAL ENTRANCE

With entry phone system and access to underground parking, communal staircase and lift to all floors.

FRONT DOOR

HALLWAY

LOUNGE/DINER 20' 3" x 18' 0" (6.17m x 5.48m)

KITCHEN 14' 1" x 7' 8" (4.29m x 2.34m)

BEDROOM 1 20' 9" x 10' 11" (6.32m x 3.32m)

EN-SUITE BATHROOM

BEDROOM 2 13' 6" x 12' 1" (4.11m x 3.68m)

FAMILY BATHROOM

UNDERGROUND ALLOCATED PARKING SPACE WITH GATED ACCESS

COMMUNAL ROOF TERRACE PROVING STUNNING VIEWS