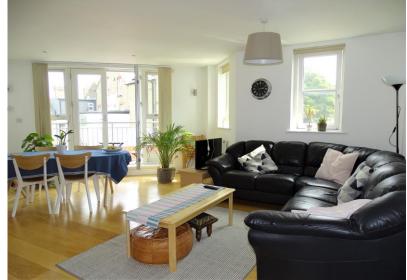

#### COMMUNAL ENTRANCE

With entry phone system and access to underground parking, communal staircase and lift to all floors.

FRONT DOOR

HALLWAY

LOUNGE/DINER 20' 3" x 18' 0" (6.17m x 5.48m)

KITCHEN 14' 1" x 7' 8" (4.29m x 2.34m)