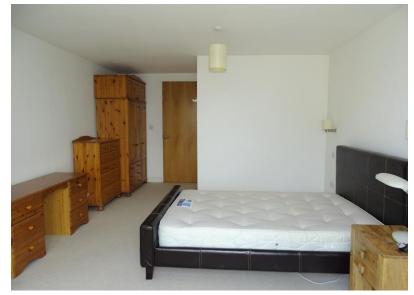

BEDROOM 1 20' 9" x 10' 11" (6.32m x 3.32m)

EN-SUITE BATHROOM

BEDROOM 2 13' 6" x 12' 1" (4.11m x 3.68m)

FAMILY BATHROOM

UNDERGROUND ALLOCATED PARKING SPACE WITH GATED ACCESS

COMMUNAL ROOF TERRACE PROVING STUNNING VIEWS