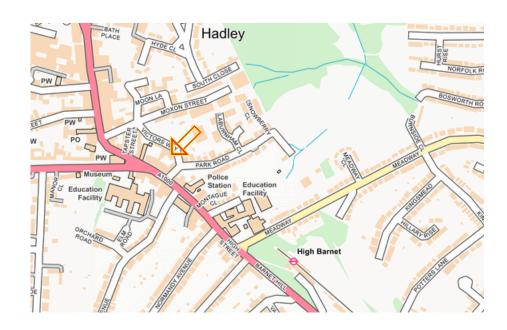

#### **PROPERTY SUMMARY**

Situated within 0.3 of a mile of High Barnet Underground station Hamilton Chase are delighted to offer for sale this most attractive first floor two double bedroom apartment offering 1800 sq ft of living accommodation forming part of this modern development. Features include two double bedrooms, two bathrooms, 20 ft lounge/diner, fitted kitchen, gas central heating, underground allocated parking space with gated access, share of freehold, chain free.