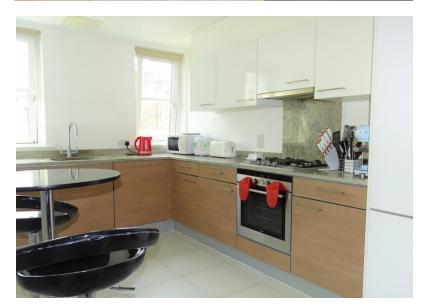

#### COMMUNAL ENTRANCE

With entry phone system and access to underground parking, communal staircase and lift to all floors.

FRONT DOOR

HALLWAY

LOUNGE/DINER 20' 3" x 18' 0" (6.17m x 5.48m)

KITCHEN 14' 1" x 7' 8" (4.29m x 2.34m)